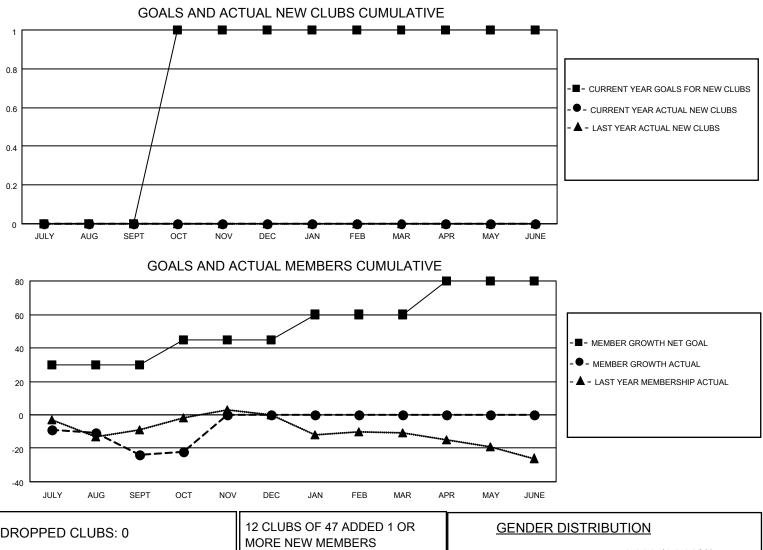

## LOCATION MASSACHUSETTS

District 33 K

Results as of: 10/31/2022

| Clubs                 |               |           |               | Members<br>RESULTS FOR 2022-2023 |                         |                         |                                                    |
|-----------------------|---------------|-----------|---------------|----------------------------------|-------------------------|-------------------------|----------------------------------------------------|
| RESULTS FOR 2022-2023 |               |           |               |                                  |                         |                         |                                                    |
| QUARTER               | NEW CLUB GOAL | NEW CLUBS | DROPPED CLUBS | QUARTER MEI                      | MBER GROWTH NET<br>GOAL | MEMBER GROWTH<br>ACTUAL | DROPPED<br>MEMBERS ACTUAL<br>(including transfers) |
| JULY/AUG/SEPT         | 0             | 0         | 0             | JULY/AUG/SEPT                    | 30                      | 8                       | 32                                                 |
| OCT/NOV/DEC           | 1             | 0         | 0             | OCT/NOV/DEC                      | 15                      | 14                      | 9                                                  |
| JAN/FEB/MAR           | 0             | 0         | 0             | JAN/FEB/MAR                      | 15                      | 0                       | 0                                                  |
| APR/MAY/JUNE          | 0             | 0         | 0             | APR/MAY/JUNE                     | 20                      | 0                       | 0                                                  |

| DROPPED CLUBS: 0 |    | MORE NEW MEMBERS          | MALE<br>FEMALE                     | 1,009 (64.06%)<br>565 (35.87%) |
|------------------|----|---------------------------|------------------------------------|--------------------------------|
| DROPPED MEMBERS  |    |                           | NON BINARY<br>PREFER NOT TO ANSWER | 0 (0.00%)                      |
| DECEASED         | 5  |                           |                                    |                                |
| CLUB CANCELLED   | 0  | CLICK HERE FOR CUMULATIVE | TOTAL FAMILY UNIT MEMBERS          | 3 202                          |
| OTHER            | 38 | MEMBERSHIP DATA           |                                    |                                |
| TOTAL            | 43 |                           | FAMILY MEMBERS PAYING HA           | lf dues 101                    |